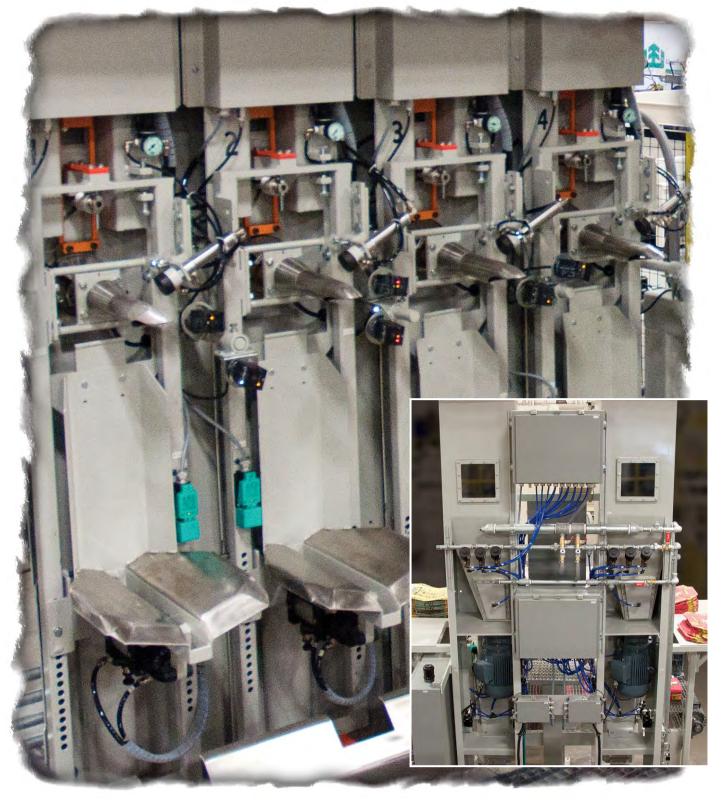

#### **Description**

Packer operation is completely automatic. Feeding, weighing and bag discharge take place without manual intervention. Bulk products from fine to coarse can be packed smoothly. The product being handled is forced by horizontal rotary impeller into the empty bag. The packer is equipped with an electronic weighing system. The filling weights can be varied. The desired weight and process parameters can be selected using the keypad and display at the filling module.

One to four filling spouts can be set side by side to be served by a single Bag Placer.

#### **Product Feeding System:**

Motor driven impeller

### **Power Required:**

440V - 60Hz - 3Ph 80 PSI compressed air

Compressed air consumption, 2-3 CFM

The packer is designed to work in conjunction with an automatic bag placer and can be setup as a single spout or up to 4 in-line spouts.