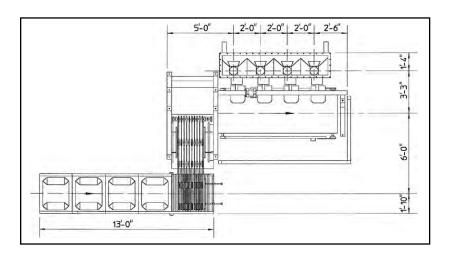

erved by a single Bag Placer.

#### **Design advantages**

- · High filling accuracy for a wide range of products
- Minimum and easy maintenance design

#### **Products handled**

Cement
Gypsum
Lime
Talc
and others

# **Technical specifications**

#### Weigher:

Maximum weight handled, 120 lbs. Static sensitivity ≤ 0.4 oz.

Accuracy ≤ metrological requirements

± 1 oz. @ 2 σ depending on product

#### **Product Feeding System:**

Motor driven impeller

### **Power Required:**

440V - 60Hz - 3Ph 80 PSI compressed air

Compressed air consumption, 2-3 CFM

The packer is designed to work in conjunction with an automatic bag placer and can be setup as a single spout or up to 4 in-line spouts.

Output per spout: 3-5 bags/minute depending on product

# Typical four packer layout with bag placer



### **Complete Systems from One Source**

Mollers North America also offers Valve Bag Packers and Placers, Conventional and Robotic Palletizing Options and Stretch-Hooding and Shrinkwrapping Systems for load protection and unitization.

#### **Pack**



Automatic placement and filling of valve bags

#### Palletize



Automatic palletizing of up to 3,000 bags per hour

## **Protect**



protection with superior load unitization

5-sided

Visit www.mollersna.com or call 616-942-6504 for more information.